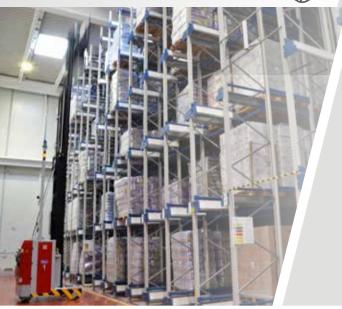

The machine, in addition to handling materials on pallets, interacts with the shuttles of automatic warehouses guaranteeing a high level of storage and full traceability of the presence of material.

The vehicle also ensures a perfect management and handling of materials to/from the production line, and supervision of the shipment areas.