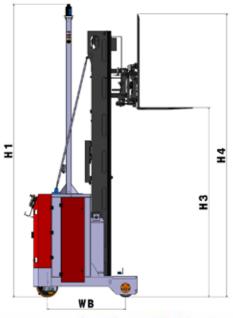

| FEATURES OF THE MACHII        | VΕ |                                |  |
|-------------------------------|----|--------------------------------|--|
| SPECIFICATIONS                |    | AURIGA<br>SHUTTLE RACK         |  |
| Max unit load weight* (kg)    |    | from <b>1400</b> to <b>500</b> |  |
| LGV height* (mm)              | H1 | 5500                           |  |
| Lifting height* (mm)          | НЗ | 12000                          |  |
| Max height lift mast* (mm)    | H4 | 12830                          |  |
| Fork length* (mm)             | FL | 1000                           |  |
| LGV length* (mm)              | L  | 3025                           |  |
| LGV width* (mm)               | W  | 1600                           |  |
| Wheel base* (mm)              | WB | 1470                           |  |
| Max speed (mm/s)              |    | 1700                           |  |
| Max speed fork lift* (mm/s)   |    | 400                            |  |
| LGV weight with battery* (Kg) |    | 6200                           |  |
| *Customizable                 |    |                                |  |