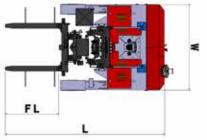

| FEATURES OF THE MACHII        | VΕ |                                |  |
|-------------------------------|----|--------------------------------|--|
| SPECIFICATIONS                |    | AURIGA<br>SHUTTLE RACK         |  |
| Max unit load weight* (kg)    |    | from <b>1400</b> to <b>500</b> |  |
| LGV height* (mm)              | H1 | 5500                           |  |
| Lifting height* (mm)          | НЗ | 12000                          |  |
| Max height lift mast* (mm)    | H4 | 12830                          |  |
| Fork length* (mm)             | FL | 1000                           |  |
| LGV length* (mm)              | L  | 3025                           |  |
| LGV width* (mm)               | W  | 1600                           |  |
| Wheel base* (mm)              | WB | 1470                           |  |
| Max speed (mm/s)              |    | 1700                           |  |
| Max speed fork lift* (mm/s)   |    | 400                            |  |
| LGV weight with battery* (Kg) |    | 6200                           |  |
| *Customizable                 |    |                                |  |